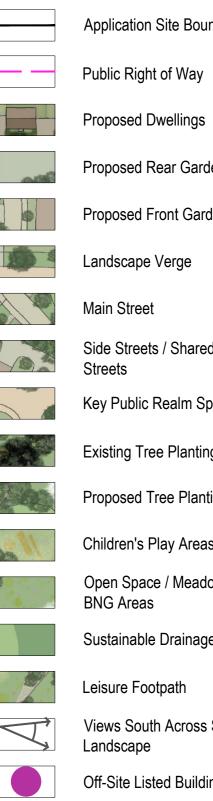

## LEGEND

Proposed Front Gardens Landscape Verge Main Street Side Streets / Shared Surface Streets Key Public Realm Space

Application Site Boundary

Public Right of Way

Proposed Rear Gardens

- Existing Tree Planting
- Proposed Tree Planting
- Children's Play Areas
- Open Space / Meadow / BNG Areas
- Sustainable Drainage Feature
- - Leisure Footpath
  - Views South Across Surrounding Landscape
  - Off-Site Listed Buildings