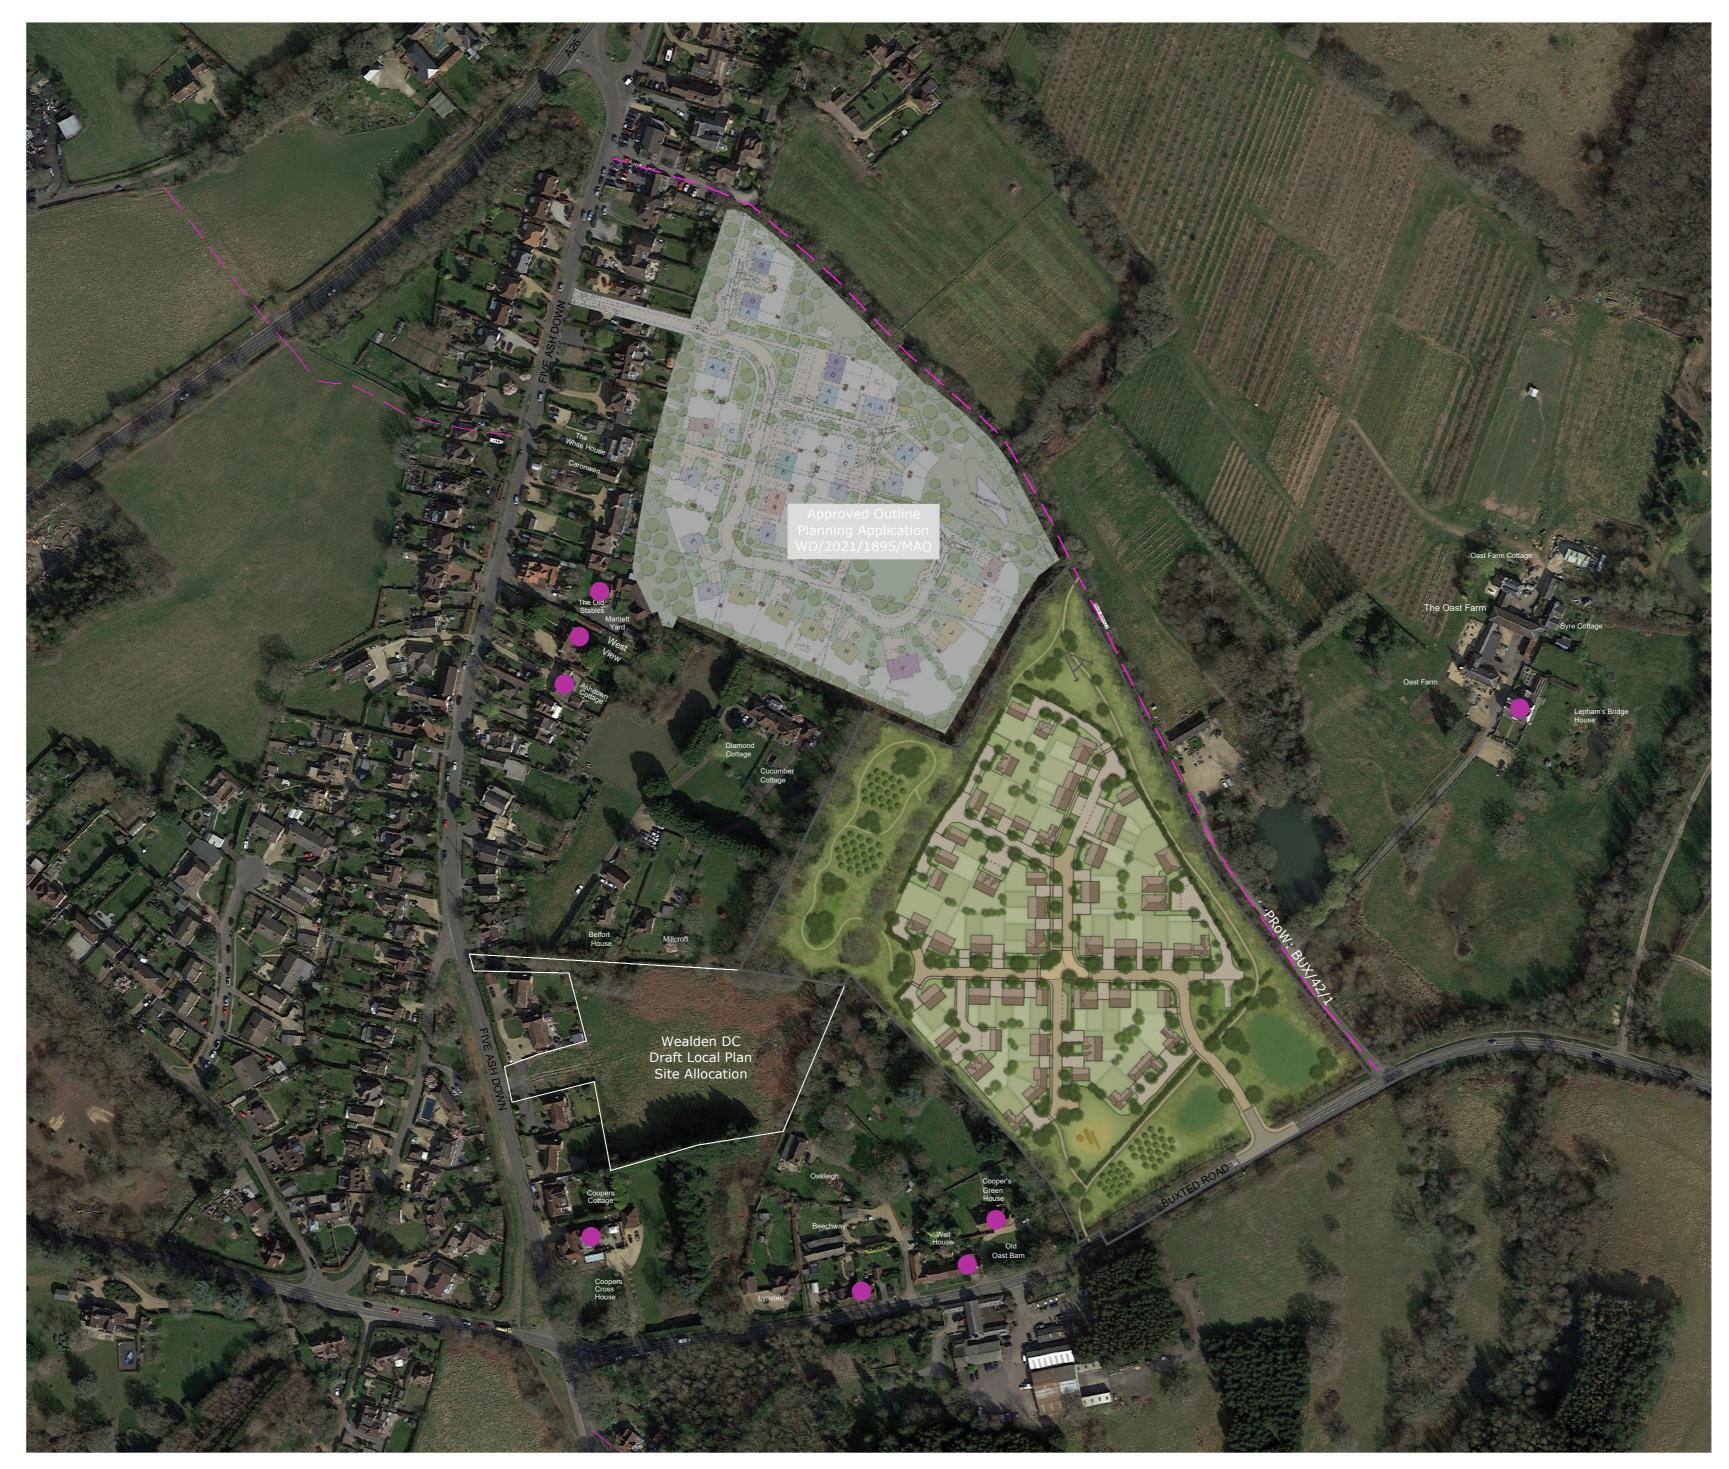

Reproduced from the Ordnance Survey Map with the permission of the Controller of H.M. Stationery Office Crown copyright license number 100022432 Catesby Estates Plc. Published for the purposes of identification only and although believed to be correct accuracy is not guaranteed. Catesby Estates Plc does not act as Principal Designer and this drawing is not intended to inform Construction Design Management procedures.

Copyright Catesby Estates Plc. No dimensions are to be scaled from this drawing. All dimensions to be checked on site. Area measurements for indicative purposes only.

| b                          | 03/09/2024 | Site Boundary amended & illustrative landscape add | AKP      |  |
|----------------------------|------------|----------------------------------------------------|----------|--|
| а                          | 15/08/2024 | Biodiversity area create to north west of Site     | AKP      |  |
| Rev:                       | Date:      | Description:                                       | Initial: |  |
| Project:                   |            |                                                    |          |  |
| Land North of Buxted Road. |            |                                                    |          |  |

Land North of Buxled Road, Five Ash Down

Drawing:

0 50m 100m

## 07b - Illustrative Masterplan

| Scale:              | Drawn:       |
|---------------------|--------------|
| 1:2000@A2           | AKP          |
| Date:<br>16/07/2024 | Checked:<br> |

Catesby Estates part of Urban<sup>&</sup>Civic